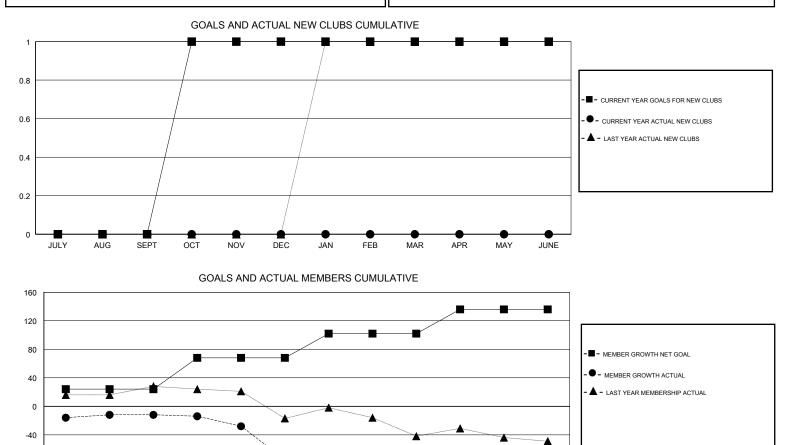

## GMT CA

| Clubs                 |               |           |               | Members               |                           |                         |                                                    |
|-----------------------|---------------|-----------|---------------|-----------------------|---------------------------|-------------------------|----------------------------------------------------|
| RESULTS FOR 2018-2019 |               |           |               | RESULTS FOR 2018-2019 |                           |                         |                                                    |
| QUARTER               | NEW CLUB GOAL | NEW CLUBS | DROPPED CLUBS | QUARTER               | MEMBER GROWTH NET<br>GOAL | MEMBER GROWTH<br>ACTUAL | DROPPED<br>MEMBERS ACTUAL<br>(including transfers) |
| JULY/AUG/SEPT         | 0             | 0         | 1             | JULY/AUG/SEPT         | 24                        | 42                      | 50                                                 |
| OCT/NOV/DEC           | 1             | 0         | 2             | OCT/NOV/DEC           | 44                        | 36                      | 95                                                 |
| JAN/FEB/MAR           | 0             | 0         | 0             | JAN/FEB/MAR           | 34                        | 68                      | 37                                                 |
| APR/MAY/JUNE          | 0             | 0         | 0             | APR/MAY/JUNE          | 34                        | 23                      | 40                                                 |

136

68

OTHER

TOTAL

DECEASED

CLUB CANCELLED

-80

-120

JULY

DROPPED CLUBS: 3

DROPPED MEMBERS

AUG

SEPT

OCT

14

32

176

222

NOV

DEC

NEW MEMBERS

JAN

CLICK HERE FOR CUMULATIVE

MEMBERSHIP DATA

24 CLUBS OF 38 ADDED 1 OR MORE

FEB

MAR

APR

MAY

MALE

DUES

FEMALE